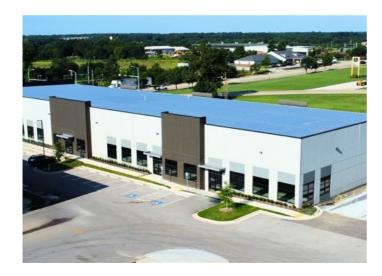

## 3744 Wagon Wheel Road

Springdale, Ar 72762

**List Price**: \$14 **MLS#**: 1301483

Beds: 0 Garage: 0

Square Feet: 30,000 Price / Square Foot: \$0.00 Type: CommercialLease

Built: 2024 County: Benton

School:

## **Description**

Available Space: 7,500 - 30,000 SF

Asking Rent: \$14.00 PSF

Rent Type: NNN

Roll-Up Doors: 5 (12' x 10')

Clear Height: 23'

Building Dimensions: 299'8" x 100'1"

Dock: 1

Year Built: 2023

Parking: 22 spaces

Sprinklers: Yes

**Property Highlights** 

Location: 0.4-mile drive to Interstate-49

Office Build-Out: Building will be delivered with ±1,007 SF turnkey office space

Additional Information

Entire 30,000 SF building available

Turnkey ±1,007 SF office build-out addition

To be completed by May/June 2025

Building will be delivered with the pictured improvements