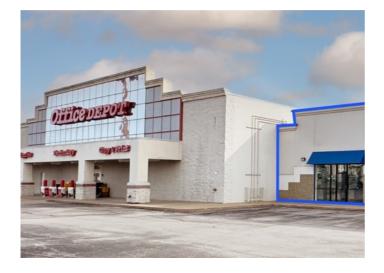

## **Description**

Office Depot-anchored retail and office space for lease in busy shopping center on W Walnut Street near Interstate 49. Located near Scottsdale Shopping Center and surrounded by strong performing national retail and restaurant brands such as Lowe's, Barnes & Noble, Kohl's and Belk.