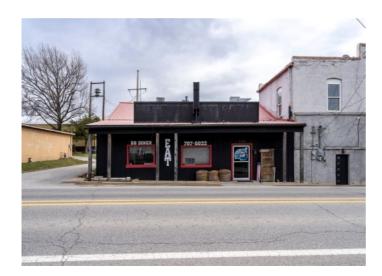

## 106 1st Avenue

Gravette, Ar 72736

**List Price**: \$300,000 **MLS#**: 1301821

Beds: 0 Garage: 0

Square Feet: 1,404

Price / Square Foot: \$213.68

Type: CommercialSale

County: Benton

## **Description**

Prime restaurant opportunity with established business clientele. Step into a a thriving culinary venture with this exceptional turnkey restaurant, perfectly positioned to cater to a bustling business clientele. This full functional establishment is ready to operate from day one, offering a seamless transition for new ownership.