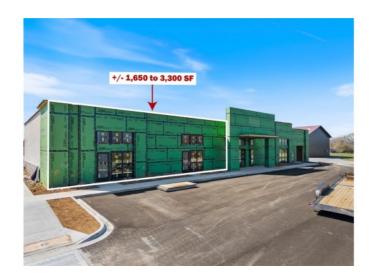

## **Description**

+/- 1,650 to 3,300 SF of cold shell retail/office space at the intersection of Hwy 72 and Tater Black Rd. This premier location is less than a mile from Hwy 102/E Centerton Blvd and just 2.8 miles from Downtown Bentonville. The space is currently in cold shell condition, however, for a qualified tenant, the landlord is offering a generous TI allowance. Surrounded by key amenities and strong demographics, the property is near Elm Tree Elementary & Ardis Ann Middle School, the affluent Versailles Subdivision, and Merchants Park. Ideal for retail, office, or service-based businesses looking for high visibility and a growing market.