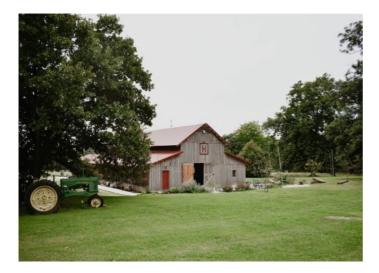

## **Description**

Amazing event venue space available for lease! 6.5 acres of land & multiple venue spaces including a 4,375 sq ft heated and cooled barn and a 1,775 sq ft non climate controlled chapel space for a total of 6,150 sq ft. Great potential for investment opportunity without the start-up costs, take over an already established event venue. Owner has over 40+ events per year without marketing. Potential for multiple event source revenue including, weddings, reunions, parties, craft fairs, car shows, and much more. A spacious pasture setting with surrounding woods offers a serene landscape that many clients will enjoy. The main barn has plenty of space for large gatherings with vaulted ceilings, wood beam details, concrete floors, and a beautiful white interior. Smaller chapel space is perfect for intimate gatherings and smaller events giving you the option of hosting a wide variety of sizes for events. Prime opportunity to start your event planning business!