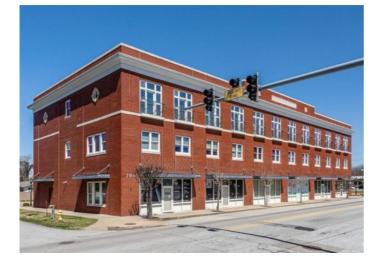

## 206 SW 8th Street 112

Bentonville, Ar 72712

List Price: \$28 MLS#: 1302053 Beds: 0 Garage: 0 Square Feet: 1,528 Price / Square Foot: \$0.02 Subdivision: Dunn & Davis Add Bentonville Type: CommercialLease Built: 2003 County: Benton School:

## **Description**

Class A Office Space located in the Heart of Downtown Bentonville, near Walmart HQ, Thaden School, and Crystal Bridges! This 1,528 SF office features, reception area, large waiting room, 3 private offices bathroom, IT closet, and kitchenette. Assigned parking, major road frontage, prime location! Spaces in this building do not open up often, take advantage of this opportunity while you can!