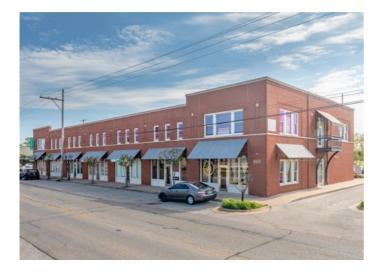

## 809 SW A Street 217

Bentonville, Ar 72712

List Price: \$28 MLS#: 1302067 Beds: 0 Garage: 0 Square Feet: 1,124 Price / Square Foot: \$0.02 Subdivision: French Add-Bentonville Type: CommercialLease Built: 2001 County: Benton School:

## **Description**

Class A Office Space located in the Heart of Downtown Bentonville, near Walmart HQ, Thaden School, and Crystal Bridges! This 1,124 SF office features, a large conference room, private office and room for open air workstations. Another highlight of this unit is the large kitchen with granite countertops and plenty of seating, storage, and room for demonstration cooking. Assigned parking, major road frontage, prime location! Spaces in this building do not open up often, take advantage of this opportunity while you can!