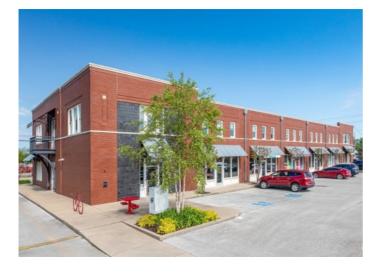

## **Description**

Class A Office Space located in the Heart of Downtown Bentonville, near Walmart HQ, Thaden School, and Crystal Bridges! This 1,239 SF office features, a conference, call room, kitchenette and space for open air offices. Assigned parking, major road frontage, prime location! Spaces in this building do not open up often, take advantage of this opportunity while you can!