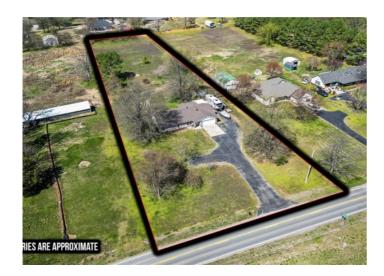

## **Description**

Location, Location, Location/ Development Potential off Hwy 112 next to new landscaping business & business being built across the street. House and 1.40 acres have potential for residential or business development. Property offers easy access from Interstate for clients, customers, or employees, & entrepreneurs. The home features a flexible layout, w/ spacious rooms that may be office spaces or meeting areas for a home-based business. With ample outdoor space, the property provides room for expansion, parking, or additional structures if needed. Buyer will need to do their Due Diligence with City of Springdale to determine the type of zoning and business that will be allowed. Whether you're looking to run a small business, daycare, professional office, or create a mixed-use space, this property offers endless possibilities. Eventually 612 Bypass will go from west of Tontitown to Sonora while bypassing Tontitown and Springdale. With expansion of 112, sidewalk will be added on property

## **Property Details**

| Lot Size      | 1.40 Acres              |
|---------------|-------------------------|
| Air Condition | CentralAir,Electric     |
| Appliances    | GasWaterHeater          |
| Exterior      | Brick                   |
| Listed By     | EXIT Taylor Real Estate |