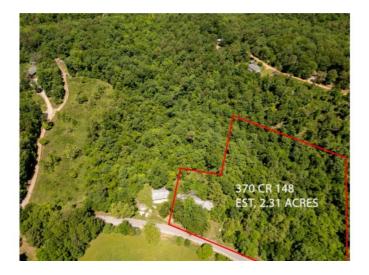

## 370 County Road 148

Eureka Springs, Ar 72632

List Price: \$25,000 MLS#: 1302472 Beds: 0 Garage: 0 Subdivision: Homewood Sub Type: Land County: Carroll School: Eureka Springs

## **Description**

Tucked just minutes from Beaver Lake's Hogscald Hollow and Big Clifty Park, this 2.31-acre unrestricted lot puts you in the middle of everything—without feeling like it. Close to Eureka Springs and 30 min. From Rogers. Whether you're dreaming of a cabin, weekend getaway, or something with more room to roam, the location sets you up to make it happen. Electricity is at the street. Well and septic ready. This kind of flexibility in a spot like this doesn't come along often. This is beeing bundled with adjecant lot. MLS 1303145

## **Property Details**

| Lot Size  | 2.31 Acres                |
|-----------|---------------------------|
| Fencing   | None                      |
| Listed By | Limbird Real Estate Group |