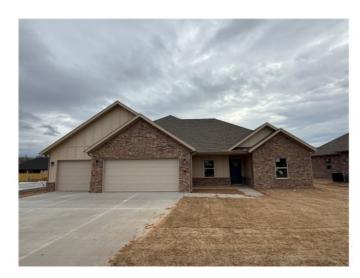

## 98 N Banner Avenue

Farmington, Ar 72730

**List Price**: \$429,475 **MLS#**: 1302710

Beds: 4
Baths Full: 2
Garage: 3

**Square Feet:** 2,095

Price / Square Foot: \$205.00

Subdivision: Summerfield Subdivision

## **Description**

Very popular floor plan with 4 bedrooms or 3 bedrooms plus an office in Summerfield Subdivision in Farmington. Lots of storage including a coat closet and large pantry plus stainless steel appliances including a 5 burner gas range. Home comes with blinds, full guttering, and a fully sod and fenced yard.

## **Property Details**

| Lot Size      | 0.23 Acres                                                                                                                 |
|---------------|----------------------------------------------------------------------------------------------------------------------------|
| Air Condition | CentralAir,Electric                                                                                                        |
| Amenities     | CeilingFans, EatInKitchen, GraniteCounters, Pantry, SeeRemarks, WalkInClosets, WindowTreatments                            |
| Appliances    | Dishwasher, Energy Star Qualified Appliances, Electric Water Heater, Disposal, Gas Range, Microwave, Plumbed For Ice Maker |
| Driveway      | ConcreteDriveway                                                                                                           |
| Exterior      | Brick                                                                                                                      |
| Fencing       | BackYard,Privacy,Wood                                                                                                      |
| Fireplace     | GasLog,LivingRoom                                                                                                          |