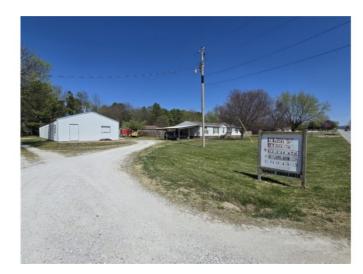

## **Description**

Interested in owning a mini-storage? Now's your chance! Over 1 AC +/- has a house, shop & a 22 unit mini-storage. Excellent location off Bethel Blacktop. Home has 3 BR, 2 BA, fireplace, large deck for entertaining & a huge yard. No city water. A well services the entire property. City water at street. Gas to the home & shop. Shop is roughly 50x30. Shop has a heater & spot for wood stove. Separate electric meters. Storage units are 12x9 & have a nice size office with restroom. See MLS 1302767