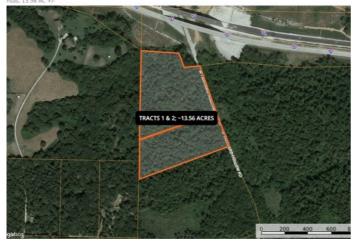

## **TBD Tracts 1 & 2 W Tanyard Hollow Road**

Bentonville, Ar 72712

ts 1 & 2 TBD Tanyard Hollow Rd, Bentonville, AR

List Price: \$795,000 MLS#: 1302853 Beds: 0 Garage: 0 Subdivision: NA Type: Land County: Benton School: Bentonville

## **Description**

13.56 acres in Bentonville with an out of town feel but within a short distance to the world class amenities Bentonville has to offer including museums, upscale dining, parks, and biking trails. With over 13.5 acres including mature trees and wildlife, room is plentiful to build your dream estate. Located on a designated Rural Recreational Road (R3) with an established gravel cycling route allowing you to access many miles of trails from your doorstep. Less than 2 miles to I-49 N access, less than 3 miles to Bentonville West High School, 4 miles to Coler Mountain Bike Preserve, and 6 miles to Downtown Bentonville. Make this natural setting yours and enjoy the benefit of being close but feeling far away

## **Property Details**

| Lot Size  | 13.56 Acres                                  |
|-----------|----------------------------------------------|
| Fencing   | Partial                                      |
| Listed By | United Country/Rateliff Lifestyle Properties |