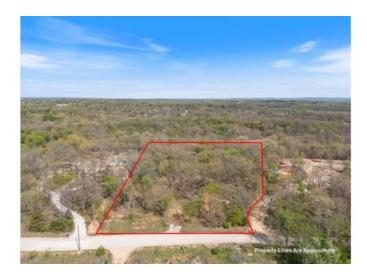

## **Description**

Imagine driving up to your brand new home on this gorgeous 5-acres of land! With mature trees all around you, this partially wooded land offers just the right combination of privacy and nature without feeling forever tucked away from civilization! Far enough away from the constant sounds and movement of traffic, and still close enough to everything you could possibly need. Whether you want a quiet getaway or a place for your family to grow, this land has plenty of space to bring your very own vision to life. There is also a loosely paved gravel driveway to provide a smooth entry onto the property. Electricity is available at the street, making it easy to connect utilities when you're ready to build!

## **Property Details**

| Lot Size  | 5.00 Acres   |
|-----------|--------------|
| Fencing   | None         |
| Listed By | Elite Realty |