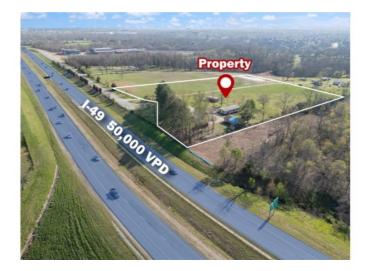

## **Description**

+/- 6.62 acres of prime land with excellent visibility from the primary corridor of NWA, I-49. The property is located just 1.5 miles from Exit 88 and the proposed Alice Walton Health Care Campus, and only minutes away from Walmart's new HQ campus, Crystal Bridges, and Amazeum. Located just outside Bentonville city limits with agricultural zoning, offering endless potential. Bentonville, ArDOT, and the Federal Highway Administration proposed upcoming infrastructure plans include a new J St interchange, extending NE J St northward from Tiger Blvd. across I-49 for approx. 1.1 miles in Bentonville and future connection between N McCollum Dr to J St, with McCollum Dr/lvy Cir. to the end of McCollum St being expanded into a three lane road. The property has city water, Carroll Electric on site, natural gas less than a mile away and sewer access 900ft SW of the site. Surrounded by scenic trails, this site is excellent for multifamily, office, retail development, church, dealerships, or many