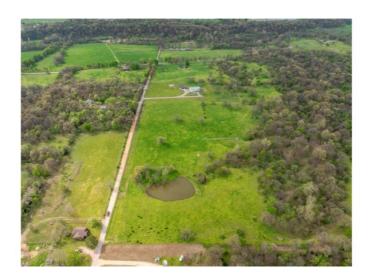

## 19378 Dawn Hill East Road

Gentry, Ar 72734

**List Price**: \$4,445,700 **MLS#**: 1304251

Beds: 0
Garage: 0
Type: Land
County: Benton
School: Gentry

## **Description**

Great opportunity with this acreage. Located minutes from downtown Gentry and a short drive to Siloam Springs and the I-49 corridor. This land is in one of the fastest growing areas in the region. Water, and electrical available at the road, main forced sewer line with a mile.

## **Property Details**

| Lot Size | 153.00 Acres |
|----------|--------------|
| Fencing  | Wire         |