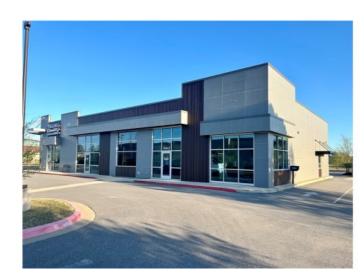

## **1110 SE 28th Street**

Bentonville, Ar 72712

**List Price**: \$24 **MLS#**: 1304306

Beds: 0 Garage: 0

Square Feet: 4,298

Price / Square Foot: \$0.01 Type: CommercialLease

Built: 2021 County: Benton

School:

## **Description**

Move-in Ready Class A Office Space | Prime Location Near Walmart Global Campus

Located just minutes from the new Walmart Global Home Office campus, this fully furnished Class A office space offers an ideal setup for immediate occupancy. The suite features multiple executive offices, a spacious conference room, a break room with kitchenette, and four restrooms. Surrounded by parks, restaurants, and nearby access to local trails, this location offers both convenience and quality of life for your team.