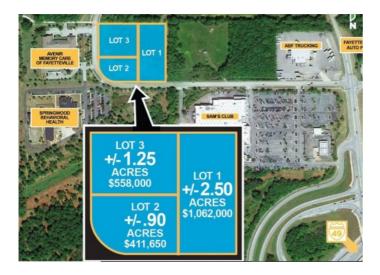

## **1967 W Truckers Drive**

Fayetteville, Ar 72704

List Price: \$1,062,000 MLS#: 1304484 Beds: 0 Garage: 0 Type: Land County: Washington School: Fayetteville

## **Property Details**

| Lot Size  | 2.50 Acres     |
|-----------|----------------|
| Fencing   | None           |
| Listed By | Devereux Group |