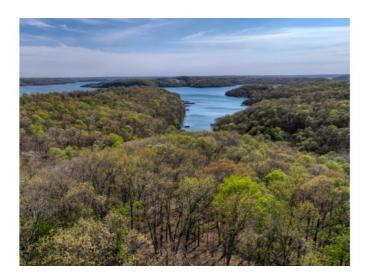

## **Description**

This large tract has a nice lake view, a wet-weather creek, and 240' of lake frontage! This excellent combination is easily accessed off of paved Mundell Road and it's close to Starkey Marina! When it rains, water from this tract and a waterfall on an adjacent property, join and flow from this property into the lake. The lake front portion of this lot is a neat location filled with cliffs, boulders, and the wet-weather creek. The house site is higher on the hill where you can take advantage of the view of Beaver Lake, the width of the property, the easy access!