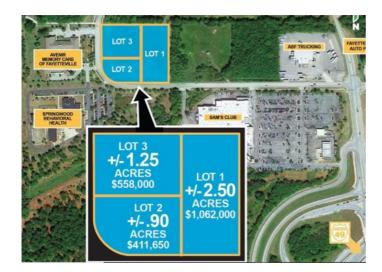

## 1967 W Truckers

Fayetteville, Ar 72704

**List Price:** \$558,000 **MLS#:** 1304542

Beds: 0 Garage: 0 Type: Land

**County:** Washington **School:** Fayetteville

## **Property Details**

| Lot Size  | 1.25 Acres     |
|-----------|----------------|
| Fencing   | None           |
| Listed By | Devereux Group |