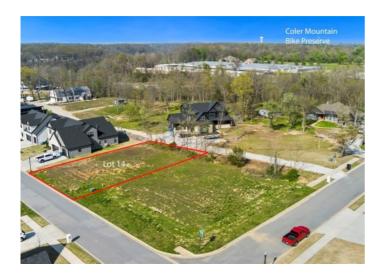

## **Description**

Inner lot - Rare Opportunity in the Heart of Bentonville!

Land this close to the Walmart Home Office, Downtown Bentonville, and the breathtaking Coler Mountain Bike

Preservea nearly impossible to come by — and now there's even more to get excited about with the upcoming 8th

Street Gateway Park just around the corner!

This prime lot offers incredible flexibility:Buy one parcel and build your dream home Or secure two side-by-side lots (see MLS#1304592 )and create your own custom mansion masterpiece (with developer approval).

## **Property Details**

| Lot Size  | 0.22 Acres                          |
|-----------|-------------------------------------|
| Fencing   | None                                |
| Listed By | Collier & Associates- Rogers Branch |