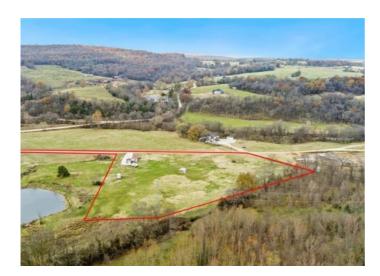

## 14386 Kettle Springs Road

Prairie Grove, Ar 72753

**List Price:** \$150,000 **MLS#:** 1304645

Beds: 0 Garage: 0

**Subdivision:** 9-14-31 & 8-14-31

Type: Land

County: Washington School: West Fork

## **Description**

Flat & easily accessible 5.66 acres of primo Prairie Grove, Arkansas land is available for only one lucky Northwest Arkansas buyer & only for a limited time! With water, electric, & septic already installed & run to two sites on the property, you will save thousands of dollars in development costs & countless hours of your precious priceless time. You will love the special feeling of being hidden away in an Arkansas paradise near the Illinois River, surrounded by the enchanting Boston Mountains, while enjoying only being two minutes off of Highway 265. This creates a short & beautiful 15 minute drive to the University of Arkansas & all things Fayetteville and an even faster 10 minute drive to the perfect and nostalgic small town vibes of West Fork & Prairie Grove where you can shop for goods & groceries & plug into these classic communities. This area is growing fast & these affordable opportunities to realize your unfettered dreams are increasingly rare, act now & enjoy the rewards fo

## **Property Details**

| Lot Size  | 5.66 Acres            |
|-----------|-----------------------|
| Fencing   | Partial               |
| Listed By | eXp Realty NWA Branch |