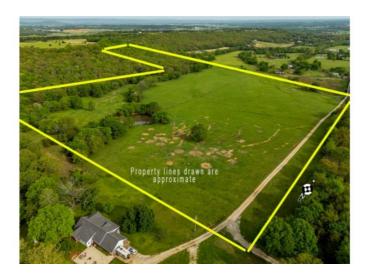

## **Description**

Looking for the perfect spot to build your dream house or to start your hobby farm... then you have found it! 50 Acres with a mix of pasture & trees on a dead-end road with paid water tap and pond for all of your animals! Enjoy beautiful sunsets while watching the kids fish in the pond. A wet weather creek runs south to north across the west side of the property. Power runs across the east side of the property making it easy to start your dream home! Parcels of land this close to town do not come along often! Easy access to Prairie Grove, Lincoln, Greenland & Farmington. Make plans to view this amazing property before it is too late!

## **Property Details**

| Lot Size  | 50.00 Acres       |
|-----------|-------------------|
| Fencing   | Full,Partial,Wire |
| Listed By | Legend Realty Inc |