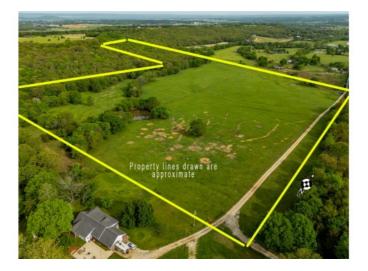

## **Description**

Beautiful 50 Acres within 3.5 miles of downtown Prairie Grove, AR. Rural water tap on site from Washington Water Authority. Located on a dead-end road with pasture for all of your animals! Beautiful views to the north and west. Large pond with wet weather creeks. Mature trees and plenty of open spaces to build your next dream home! Bring the kids and farm animals to view your future farm!