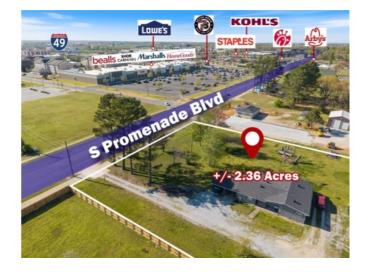

## **Description**

+/- 2.36 acres of prime land available for redevelopment in the heart of Rogers, AR. This strategically located property is currently zoned T5.1, City Low-Intensity - a zoning classification designed for low-intensity mixeduse developments where medium-scale buildings line streets within corridor and center placetypes. All utilities are on site or in close proximity, making development more efficient. The site is ideally situated caddy-corner from a high-traffic retail center featuring Marshalls, HomeGoods, Shoe

Carnival, and Beall's, and lies just 0.5 miles from I-49, providing excellent accessibility. It's also less than 5 minutes from Lowe's and approx 1.5 miles from the new Whole Foods development, enhancing the property's visibility and appeal. Surrounded by well-established multi-family communities such as The Meridian at Walnut Creek, Promenade Commons, and The Bend on Promenade. This property is perfect for office, retail, or multi-family development in one of NWA's most dyn