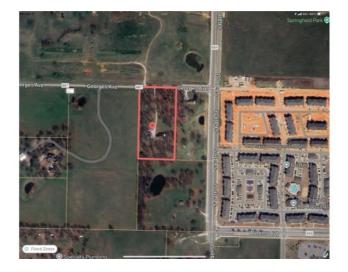

## **Description**

Primed for development! The value is in the land. Next to Arvest Ball Park, NWAC and the Springdale Heath Care Corridor. 4.86 acres with flat land, mostly cleared. House, shop and pole barn are in good shape. This property is just 1 minute from 412 and 3 minutes to I-49. Roof just a few years old and 1st floor recently refreshed. Reference MLS 1305206, 1305470.

## **Property Details**

| Lot Size      | 4.86 Acres                                      |
|---------------|-------------------------------------------------|
| Air Condition | CentralAir                                      |
| Appliances    | GasWaterHeater                                  |
| Driveway      | Storage                                         |
| Exterior      | Cedar                                           |
| Listed By     | Keller Williams Market Pro Realty Branch Office |