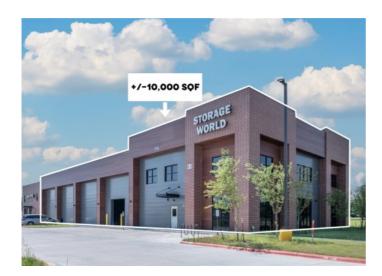

## **Description**

Strategically positioned in Rogers busy commercial district, this versatile 10,000 square foot warehouse features 2 Offices, 3 restrooms, kitchenette and a 14x14 overhead door.