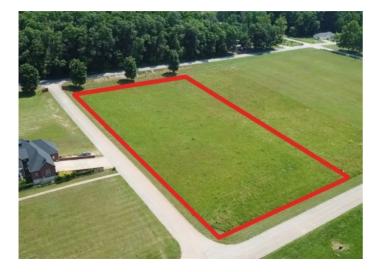

## Lot 4 Pintail Lane

Cave Springs, Ar 72718

List Price: \$225,000 MLS#: 1305497 Beds: 0 Garage: 0 Subdivision: Creekside Estates Ph 2 Cave Spgs Type: Land County: Benton School: Springdale

Ready to Build – Natural gas, public water, and electric are already on site. Seller will share professionally drafted home & engineering plans, shaving months off your build timeline if desired.

Estate-Style Setting – Surrounded by beautifully kept homes on similarly sized parcels, you'll enjoy privacy without isolation and a neighborhood that protects long-term value.