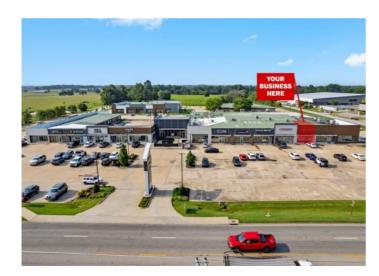

## **Description**

+/- 1,650 SF of prime office/retail space available fronting W Sunset Ave, which sees approx. 35,000 VPD! This space features a large open workspace area or retail floor, a private restroom in the back, and a small kitchenette area. Additionally, this suite has nice LED lights, large windows for natural light, and LVP floors that were installed just two years ago. Prime location, situated just a mile west of I-49 and less than a quarter mile from the 412/112 intersection, ensuring easy accessibility. Diverse tenant mix with Har-Ber Crossing Plaza and ample parking for employees and visitors. NNN Lease with tenants responsible for electric and gas in their own name and \$150/mo for water and trash services. 3 Year minimum term.