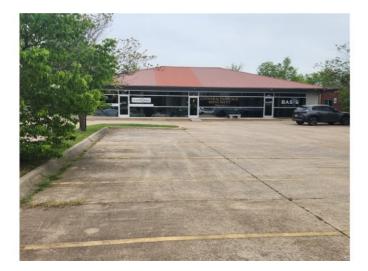

## 2988 W Huntsville Avenue

Springdale, Ar 72762

List Price: \$1,090,000 MLS#: 1305598 Beds: 0 Garage: 0 Square Feet: 4,320 Price / Square Foot: \$252.31 Type: CommercialSale Built: 2006 County: Washington School:

## **Description**

Rare Non-recourse Loan available with Owner Financing Available. Well kept building with excellent newer finish out in the 3 suites. Terms include: 25% down, 3-5 years interest only with 20 year amortization at 6% interest. Terms may be flexible for your needs. Perennially well located and occupied office building approximately 1.5 miles east of I-49 along the North side of Huntsville Rd. Is just West of Central Junior High. Current tenants have been occupied for years but are on a month to month basis. Low maintenance building includes: metal roof, glass front and a front with large area concrete parking. Solid traffic and convenient for access to the region this location is ideal for service oriented tenants/owner occupant. Call for showing.