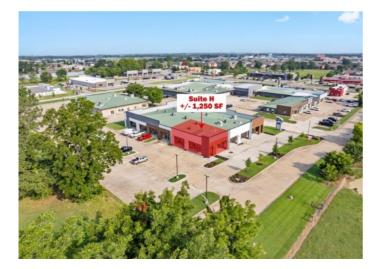

## 7325 Meeshow Drive Suite H

Springdale, Ar 72762

List Price: \$23 MLS#: 1305609 Beds: 0 Garage: 0 Square Feet: 1,250 Price / Square Foot: \$0.02 Subdivision: Har-Ber Crossing Plaza Type: CommercialLease Built: 2003 County: Washington School:

## **Description**

Looking for the perfect spot to start or expand your business? This +/- 1,250 SF Commercial Space in Har-Ber Crossing Plaza offers unlimited potential! Currently an open layout, corner suite with plenty of windows for natural light, and a 7'x7' restroom framed out already in the back of the space. The landlord is willing to complete it to a white box finish for an approved tenant with a minimum 4-year lease term. In a thriving location, situated in a popular strip center with a great tenant mix, ample parking, and close proximity to other popular businesses. Just a mile west of I-49 and less than a quarter mile from the 412/112 intersection, ensuring easy accessibility. Tenant is responsible for their own electric and gas in their name plus an additional \$150/mo for water and trash services. Don't miss this opportunity to secure prime commercial space in a bustling area! Can be combined with suite G if a larger space is needed.