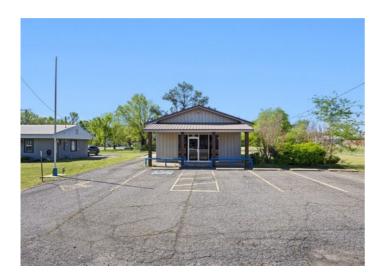

## 23 Elm Street

Hector, Ar 72843

**List Price:** \$75,000 **MLS#:** 1305611

Beds: 0 Garage: 0

Square Feet: 960

Price / Square Foot: \$78.13

Type: CommercialSale

Built: 1992 County: Pope

## **Description**

Unique opportunity in the heart of Hector! This 960 sq ft commercial building was previously a bank and offers versatile space and prime visibility. Featuring a lobby area, private office, and a drive-thru window, it's perfectly set up for a variety of businesses — from retail to office space. Located w/ parking and easy access for customers. Whether you're looking to start a new venture or expand your business, this property is full of potential!