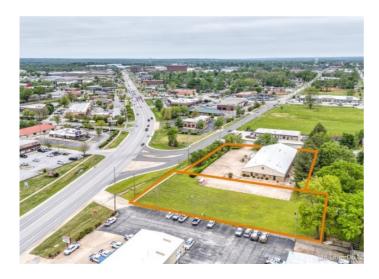

## **Description**

Prime commercial property located at one of Bentonville's most visible and active interchanges: SW A Street and S Walton Blvd. Offering unmatched exposure in a highly desirable corridor, this 10,209 square foot office building is just one mile from downtown Bentonville. This listing includes two parcels totaling 1.92 acres. The 1.09-acre parcel includes a steel frame building, while the adjacent 0.83-acre lot allows for flexibility to expand your footprint or additional development. Whether you're planning retail, office, mixed-use, or something entirely unique, this site offers rare potential in a fast-growing area surrounded by strong businesses and ongoing development. Opportunities like this are becoming harder to find in Bentonville—don't miss your chance to create something standout in a city that continues to grow and thrive.