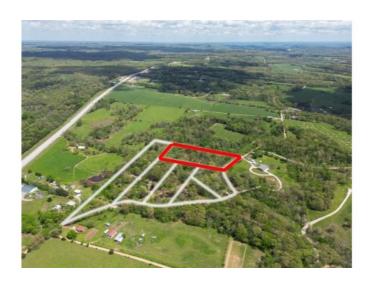

## 5 acres of 16106 Boundary Line Road

Garfield, Ar 72732

**List Price**: \$175,000 **MLS#**: 1305677

Beds: 0 Garage: 0

Subdivision: 01-20-29-RURAL

Type: Land
County: Benton
School: Rogers

## **Description**

Hard-to-find 5-acre parcel in a great location—right off Boundary Line Road in Garfield. Whether you're looking to build, invest, or create a weekend getaway, this property offers flexibility and space. Easy access, a mix of open and wooded areas, and plenty of potential to make it your own. Rural Water available at the street. Just the right size for privacy without the upkeep of a larger tract.