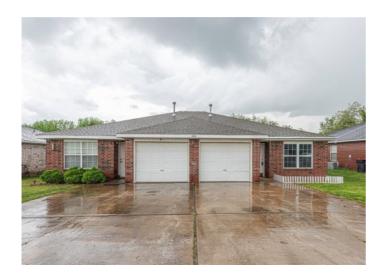

## 3080 Twin County Street A & B

Springdale, Ar 72764

**List Price:** \$315,000 **MLS#:** 1305733

Beds: 2 Baths Full: 1 Garage: 2

Square Feet: 1,976

Price / Square Foot: \$159.41

Subdivision: Morris Valley Sub Springdale

## **Description**

Attn Investors! This duplex offers a premier location being minutes away from JB Hunt Park, schools, Wagon Wheel rd, Elm Springs Rd and more! Unit A - 2 Bedroom unit with new flooring in the Hallway, Kitchen, and laundry room areas. Currently Rented through 9/30/2025 at \$1,000 per month! Unit B is vacant and ready for a new tenant or homeowner occupant looking to start their investment portfolio and features the following: freshly painted interior, new LVP flooring throughout, spacious galley kitchen with plenty of storage and eat-in dining space, 2 bedrooms and 1 bathroom, laundry room, and back patio! Don't miss out on this opportunity! Act now!