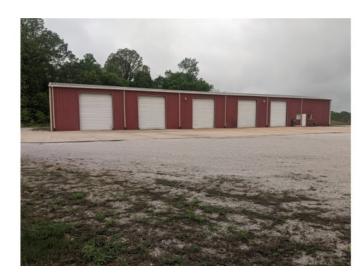

## **Description**

FOR LEASE -7,500 sq ft metal building, with foam insulation, center height of the building is 17', 16' side walls, garage doors - 7 doors - 12' wide, 14' height & 1 door 10' x 10'. Located just North of Harrison AR, right off of HWY 65. Office area with central heat & air.