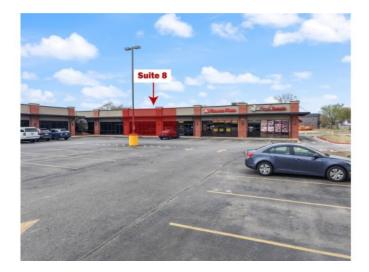

## 2502 SW 14th Street Suite 8

Bentonville, Ar 72712

List Price: \$25 MLS#: 1305844 Beds: 0 Garage: 0 Square Feet: 1,775 Price / Square Foot: \$0.01 Type: CommercialLease Built: 2007 County: Benton School:

## **Description**

+/- 1,775 SF of prime commercial space available for lease just off SW 14th St in Bentonville, offering an excellent location for businesses looking to establish a presence in a high-traffic area. Positioned next to Marco's Pizza, this suite is currently in shell condition providing a blank slate for customization to meet the needs of the future tenant. The landlord has already hung a 5-ton HVAC unit with Trunk Line, and will white box the space and build at least one ADA bathroom for a qualified tenant. The property sits on the "going home" side of SW 14th St., which sees approx. 35,000 VPD, ensuring maximum visibility and accessibility. Additionally, it is conveniently located less than a mile from the Centerton Walmart Neighborhood Market, making it an ideal spot for retail, office, or service-oriented businesses.