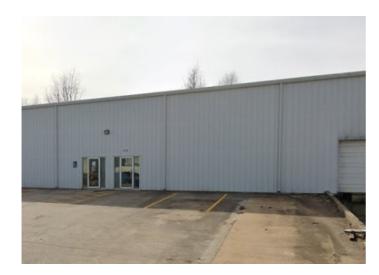

## **Description**

SINGLE TENANT WAREHOUSE WITH ONE TRUCK WELL AND ONE PULL UP DOOR. TWO MILES FROM 1-49 IN A GREAT LOCATION. PLENTY OF PARKING IN FRONT. SMALL OFFICE/ENTRANCE AREA. FREE SPAN CONSTRUCTION. TENANT PAYS UTILITIES, PHONE AND DATA.