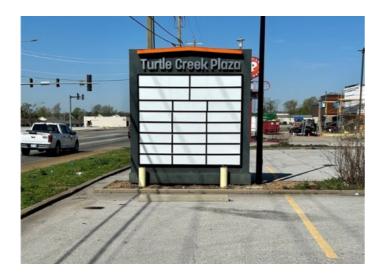

## **Description**

Turtle Creek Plaza - Newly Renovated & Well Established Retail/Office Spaces

Welcome to Turtle Creek Plaza, a newly renovated and well-established strip center offering high-visibility retail and office spaces in a prime location ready for your business, both large and small. Located on the corner of US-

71B/Walnut St and 24th St. Spaces are available in white box condition ready for your immediate custom finish.

Tenant only pays rent & utilities.

Property highlights include:

- Flexible layouts to suit a variety of uses
- 100+ parking spaces for customers and employees
- Monument signage available
- Excellent visibility and easy access from major roads
- · Surrounded by established residential neighborhoods and growing commercial developments