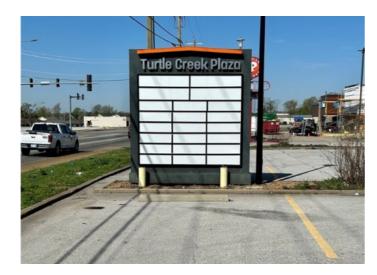

## **Description**

Turtle Creek Plaza - Newly Renovated & Well Established Retail/Office Spaces

Welcome to Turtle Creek Plaza, a newly renovated and well-established strip center offering high-visibility retail and office spaces in a prime location ready for your business, both large and small. Located on the corner of US-

71B/Walnut St and 24th St. Spaces are available in white box condition ready for your immediate custom finish.

Tenant only pays rent & utilities.

Property highlights include:

- Flexible layouts to suit a variety of uses
- 100+ parking spaces for customers and employees
- Monument signage available
- Excellent visibility and easy access from major roads
- · Surrounded by established residential neighborhoods and growing commercial developments