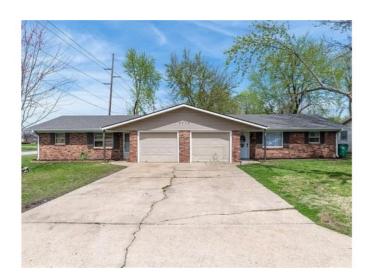

## 2116 Patti Avenue

Springdale, Ar 72762

**List Price**: \$294,900 **MLS#**: 1306100

Beds: 0 Garage: 1

Square Feet: 1,729

Price / Square Foot: \$170.56

Subdivision: Patti Ave

Type: Residential

## **Description**

GREAT INVESTMENT OPPORTUNITY (Both sides are currently leased) - Duplex centrally located in Springdale with many updates on Side A. Side A is represented in the pictures provided. Both sides have long term tenants. Great location to numerous shopping options and restaurants. Close to Central Junior High. Do not disturb tenants.