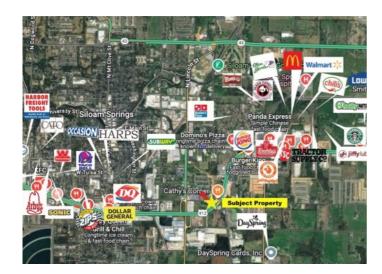

## **Description**

Turn-Key, dev-ready site, offering instant equity, high traffic exposure, a hard-lighted corner, 1,700 SF of frontage along Hwy 412. Boasting immediate development potential with city-approved engineered plans. Key investment highlights: 1) City-approved (Entitled) Engineered Plans, turnkey. Get the building permit and commence construction. 2)Instant Equity- Appraised significantly over the offering price. 3) Hard-lighted corner, with multiple egress and ingress points off Hwy 412 and E Kenwood Street. 4) City Approved (Entitled) 8,352 SF LG-Scale Dev ideal for retail, restaurant, medical, banks, carwash, etc. 5) 29,000 VPD along Hwy 412. 6) Strategic Location: E Kenwood has direct access to downtown Siloam. 7) Last remaining Hwy 412 Commercial parcel at property elevation. See Video Link for footage of nearby properties. Also listed MLS # 1306117. Send offers with pre-approvoal, proof of funds to Peggyfowler1720@gmail.com Also listed on MLS # 1306115