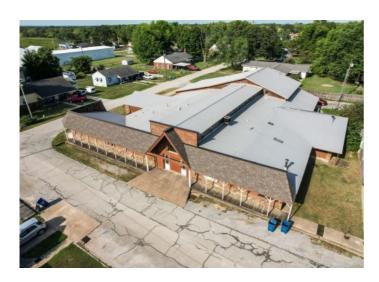

## 121 S Nelson Avenue

Gentry, Ar 72734

**List Price:** \$575,000 **MLS#:** 1306119

Beds: 0 Garage: 0

Square Feet: 15,018

Price / Square Foot: \$38.29

Type: CommercialSale

County: Benton

## **Description**

Spectacular commercial opportunity! Multi-functional and versatile layout has insane potential with endless possibilities. Featuring warehouse, multiple showrooms, offices, waiting area and much more. Warehouse features tall ceilings and ample floor space for variety of goods and inventory. Comfortable business low provided with loading dock and 5 bays. Attached 3 bedroom, 2 bathroom (approx. 1200 sqft) apartment for onsite access. Updated with newer roof. Prime location that is just one block from MainStreet, making it convenient for customers and employees. Additional parking lot located just across the street, with railroad spur. This one literally has it everything you have been looking for! Also listed as Commercial Lease, MLS # 1304626 & MLS # 1303856