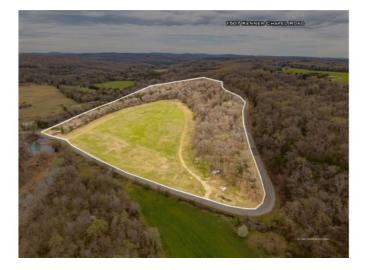

## **1507 Kenner Chapel Road**

Rudy, Ar 72952

List Price: \$474,250 MLS#: 1306172 Beds: 0 Garage: 0 Type: Land County: Crawford School: Cedarville

## **Description**

30 year financing options - Located just 30 minutes from NWA! This beautiful 37.25 acre retreat offers flat land, wooded land, a creek, and a waterfall with spectacular views.

Property has been perc ed for a campground and water has been approved by the state for non-municipal public water supply. Well on-site produces 100 GPM and electric. Great investment opportunity or space to build your dream home!

## **Property Details**

| Lot Size  | 37.25 Acres                |
|-----------|----------------------------|
| Fencing   | Partial                    |
| Listed By | Chuck Fawcett Realty, Inc. |