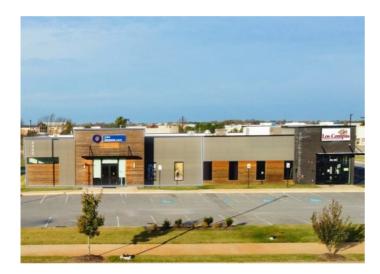

## 4500 S Dixieland Road

Rogers, Ar 72758

**List Price**: \$28 **MLS#**: 1306195

Beds: 0 Garage: 0

**Square Feet:** 4,077

Price / Square Foot: \$0.01

Subdivision: Pleasant Crossing Ph Iii Rogers

Type: CommercialLease

## **Description**

Large courtyard area.

Ample parking.

Conveniently situated at the intersection of Pleasant Crossing and Dixieland Rd.

Adjacent to the proposed Mathis Home 500,000 SF furniture hub.

Less than a mile away from Interstate 49.