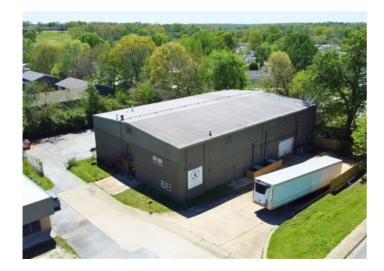

## **Description**

Available: 8,789 SF | 0.72 AC.

Asking price: \$900,872 (\$102.50 PSF).

Asking rent: \$11.50 PSF.

Rent type: NNN.

Zoning: C-2.

Grade level door: 1 (10' x 2').

Dock level door: 1 (exterior dock level slab).

Climate controlled: Yes.

Property highlights:

Located just east of Highway 71B with easy access to Interstate 49 via Don Tyson Parkway.

Features on-site refrigerated storage.

±0.192 acres of fenced yard.

±2,700 SF of office space.