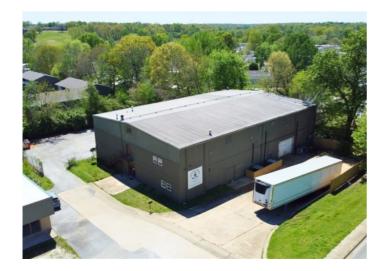

## 1605 Shady Grove Road

Springdale, Ar 72764

**List Price**: \$12 **MLS#**: 1306207

Beds: 0 Garage: 0

Square Feet: 8,789

Price / Square Foot: \$0.00 Type: CommercialLease

**Built:** 1972

County: Washington

## **Description**

Available: 8,789 SF | 0.72 AC.

Asking price: \$900,872 (\$102.50 PSF).

Asking rent: \$11.50 PSF.

Rent type: NNN.

Zoning: C-2.

Grade level door: 1 (10' x 2')

Dock level door: 1 (exterior dock level slab).

Climate controlled: Yes.

Property highlights:

Located just east of Highway 71B with easy access to Interstate 49 via Don Tyson Parkway.

Features on-site refrigerated storage.

±0.192 acres of fenced yard.

±2,700 SF of office space.