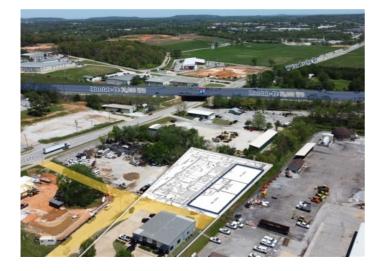

## **Description**

Available: 10,159 SF total.

Space 100: 3,801 SF.

Space 200: 2,500 SF.

Space 300: 3,858 SF.

Asking rent: \$16.50 PSF.

Rent type: NNN.

Zoning: C-2.

Grade level doors: 3 (12' x 10').

Min wall height: 16'.

Estimated completion date: October 2025.

Ability to combine two adjacent units for additional square footage.

0.5 mile drive to Interstate-49.

Delivery includes full interior buildout.