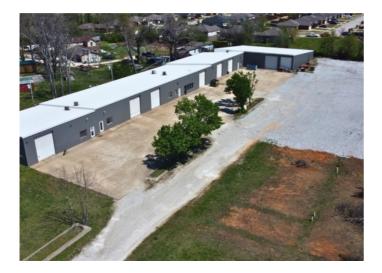

## **Description**

Site Overview

Total SF available: 2,501 SF - 11,029 SF.

Asking rent: \$11.50 - \$12.00 PSF.

Rent type: NNN.

Total units: 5.

Zoning: HC.

Max wall height: 16'.

Grade level doors: 1-2 per unit.

Yard space: Available upon request.

Unit Availability & Pricing

Unit A: 2,526 SF at \$12.00 PSF.

Unit B: 2,503 SF at \$12.00 PSF.

Unit C: 2,515 SF at \$12.50 PSF.

Unit D: 2,501 SF at \$12.50 PSF.

Unit E: 11,029 SF at \$11.50 PSF.

**Property Highlights** 

All spaces to be delivered with new office renovations including new flooring, paint, and fixtures.

Warehouse space to be delivered with new high bay LED lighting.