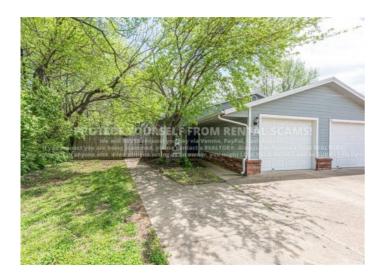

## 2032 Leverett Avenue

Fayetteville, Ar 72703

**List Price:** \$1,250 **MLS#:** 1306506

Beds: 2 Baths Full: 2 Garage: 1

Square Feet: 1,008

Price / Square Foot: \$1.24 Subdivision: Leverett Terrace

Type: ResidentialLease

## **Description**

COMING SOON! Available approx. 7/11/25! Check out this 2 bedroom 2 bathroom home located near parks, shopping, eateries, hospital and a short drive to the University of Arkansas! This home features a spacious living room, ceiling fans, ample cabinet space, separated section for eat in dining, large primary bedroom, and a fenced in backyard! \*No pets. \*Available date may change. Property is tenant occupied - do not disturb the tenant. \*\*Tenant is responsible for all utilities and lawn care/maintenance.